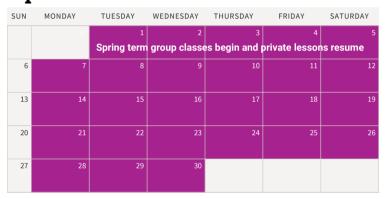

#### March

| SUN | MONDAY                      | TUESDAY                     | WEDNESDAY                   | THURSDAY                    | FRIDAY                      | SATURDAY                    |
|-----|-----------------------------|-----------------------------|-----------------------------|-----------------------------|-----------------------------|-----------------------------|
|     |                             |                             |                             |                             |                             | 1                           |
| 2   | 3                           | 4                           | 5                           | 6                           | 7                           | 8                           |
| 9   | 10                          | 11                          | 12                          | 13                          | 14                          | 15                          |
| 16  | Winter term                 | concert wee                 | k – No classe               | es or lessons               | 21                          | 22                          |
| 23  | YMP <sup>24</sup><br>Closed | YMP <sup>25</sup><br>Closed | YMP <sup>26</sup><br>Closed | YMP <sup>27</sup><br>Closed | YMP <sup>28</sup><br>Closed | YMP <sup>29</sup><br>Closed |
| 30  | 31<br>Spring tern           | n group class               | es begin and                | private lesso               | ns resume                   |                             |

# 2025 Dates You Should Know:

Jan. 06: Winter group classes begin, private lessons resume

Feb. 24: Spring group class & summer camp registration opens

Mar. 17-22: Winter concerts, no classes/lessons

Mar. 31: Spring group classes begin, private lessons resume