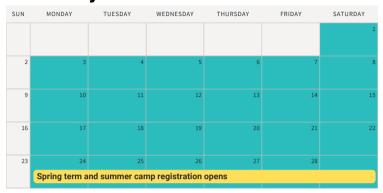

## **February**

# 2025 Dates You Should Know:

Jan. 06: Winter group classes begin, private lessons resume

Feb. 24: Spring group class & summer camp registration opens

Mar. 17-22: Winter concerts, no classes/lessons

Mar. 31: Spring group classes begin, private lessons resume