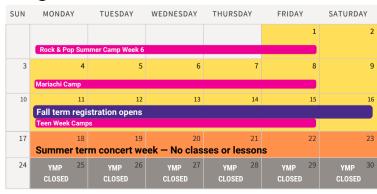

#### **June**

May 19: Summer group class registration opens

Jun. 9-14: Spring concerts, no classes/lessons

Jun. 23: Summer group classes begin, private lessons resume

Aug. 14: Fall group class registration opens

Aug. 18-23: Summer concerts, no classes/lessons