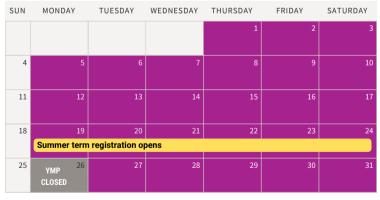

#### May

May 19: Summer group class registration opens

Jun. 9-14: Spring concerts, no classes/lessons

Jun. 23: Summer group classes begin, private lessons resume

Aug. 14: Fall group class registration opens

Aug. 18-23: Summer concerts, no classes/lessons