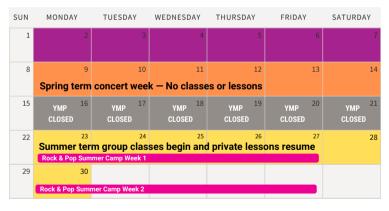

#### **June**

May 19: Summer group class registration opens

Jun. 9-14: Spring concerts, no classes/lessons

Jun. 23: Summer group classes begin, private lessons resume

Aug. 14: Fall group class registration opens

Aug. 18-23: Summer concerts, no classes/lessons